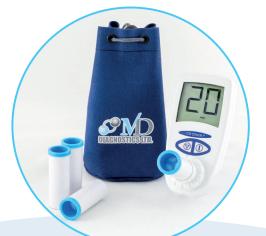

The CO Check Baby + has been designed as a low cost simple screening test device. A single breath will instantly display CO levels in PPM

%COHb and %FCOHb on a large easy to read custom display.

The CO Check Baby + comes complete with all accessories and is supplied in a soft shell carry case for easy transport.

The CO Check Baby + is rapidly becoming the device of choice for all smoking cessation professionalshelping pregnant women quit smoking.