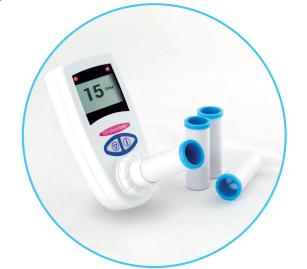

# CO Check Pro Baby CO Check Baby +

MD Diagnostics Ltd is a world leader in breath analysis and is committed to providing exceptional tools to aid Smoking Cessation.

The CO Check Pro Baby has been designed to enable all healthcare professionals to carry out quick and simple breath tests that provide comprehensive results. A single breath from a pregnant women will instantly display her results in PPM and %COHb along with the results of CO she has passed on to her unborn baby. This result is displayed as %FCOHb or Foetal Carboxyhaemoglobin. All measurements are backed up with an appropriate traffic light for visual effect.

The CO Check Pro Baby is capable of giving a real time display of Environmental CO levels prior to carrying out a breath test. When activated the Environmental mode is a live measurement, when moving from room to room measurements will fluctuate depending on what Carbon Monoxide levels are present at the time. Environmental results are instantly displayed in PPM.