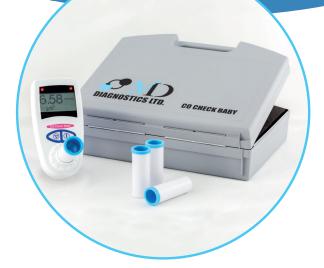

The CO Check Baby + has been designed as a low cost simple screening test device. A single breath will instantly display CO levels in PPM

%COHb and %FCOHb on a large easy to read custom display.

The CO Check Baby + comes complete with all accessories and is supplied in a soft shell carry case for easy transport.

The CO Check Baby + is rapidly becoming the device of choice for all smoking cessation professionalshelping pregnant women quit smoking.